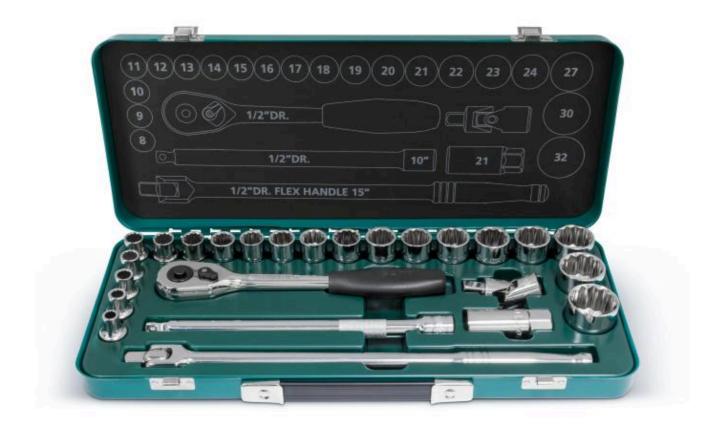

## 25 Pc. 1/2" Drive 12 Point Metric Socket Set

ST09092ME-12

SATA makes mechanic's tool sets for the best doers in the world. For men and women, tradespeople who want a full tool set with professional performance features. The uses for these master tool kits extend beyond the auto shop, with universal basic sets for the homeowner or DIY weekend warrior. Small sets are perfect for travelling, with hard storage cases and portable designs. For the true professional, we have full box sets containing a complete assortment of wrenches, pliers, screwdrivers, hex keys and more. These sets cover popular SAE and metric sizes, with the strength to get the job done and durability to not budge an inch. Miniature sets fit in your car or home, while a full universal set sets you up to do your best work on the job. Let your work do the talking, with SATA mechanic's tool sets.

## **FEATURES**

- Ratchet with quick release design allows rapid socket removal
- Ratchet flush mounted reversing lever allows user to change direction with one hand without removing the wrench
- Sockets with double hex (12pt) fastener end design
- · Socket off-corner loading design reduces fastener rounding
- Large markings offer easy size identification
- Flex handle breaker bars for optimum leverage to break free stubborn fasteners
- · Universal joint for better access to hard-to reach fasteners
- Wobble Extension for better reach to more fasteners
- Bright, full polish chrome finish easily wipes clean and resists corrosion
- Comes with a durable blow mold case for storage and organization

## **SPECIFICATIONS**

Height: 50mm

Weight (Catalog): 1.00 g

Set: Yes

SAE/Metric/Torx : Metric Drive Type : 6 Point