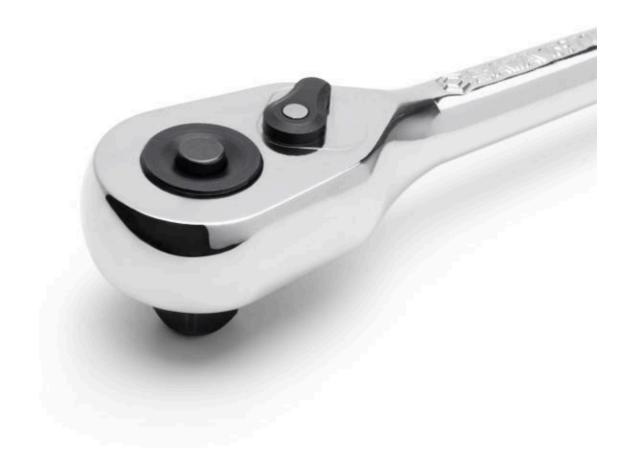

## **FEATURES**

- Ratchet with quick release design allows rapid socket removal
- Ratchet flush mounted reversing lever allows user to change direction with one hand without removing the wrench
- Sockets with double hex (12pt) fastener end design
- · Socket off-corner loading design reduces fastener rounding
- Large markings offer easy size identification
- Flex handle breaker bars for optimum leverage to break free stubborn fasteners
- · Universal joint for better access to hard-to reach fasteners
- Wobble Extension for better reach to more fasteners
- Bright, full polish chrome finish easily wipes clean and resists corrosion
- Comes with a durable blow mold case for storage and organization