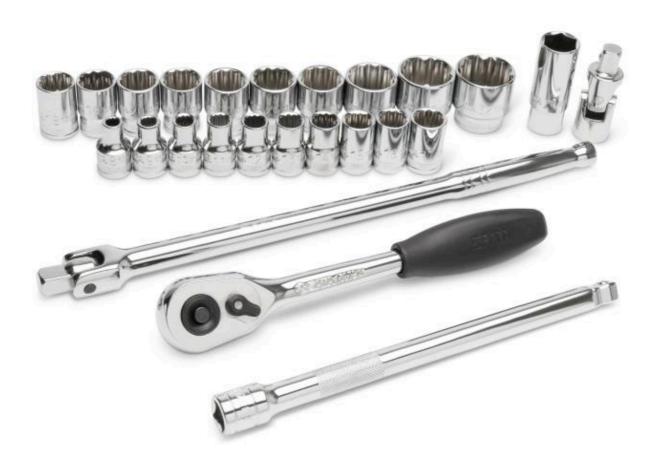

## 25 Pc. 1/2" Drive 12 Point Metric Socket Set

ST09092ME-12

SATA makes mechanic's tool sets for the best doers in the world. For men and women, tradespeople who want a full tool set with professional performance features. The uses for these master tool kits extend beyond the auto shop, with universal basic sets for the homeowner or DIY weekend warrior. Small sets are perfect for travelling, with hard storage cases and portable designs. For the true professional, we have full box sets containing a complete assortment of wrenches, pliers, screwdrivers, hex keys and more. These sets cover popular SAE and metric sizes, with the strength to get the job done and durability to not budge an inch. Miniature sets fit in your car or home, while a full universal set sets you up to do your best work on the job. Let your work do the talking, with SATA mechanic's tool sets.

## **FEATURES**

- Ratchet with quick release design allows rapid socket removal
- Ratchet flush mounted reversing lever allows user to change direction with one hand without removing the wrench
- Sockets with double hex (12pt) fastener end design
- · Socket off-corner loading design reduces fastener rounding
- Large markings offer easy size identification
- Flex handle breaker bars for optimum leverage to break free stubborn fasteners
- · Universal joint for better access to hard-to reach fasteners
- Wobble Extension for better reach to more fasteners
- Bright, full polish chrome finish easily wipes clean and resists corrosion
- Comes with a durable blow mold case for storage and organization

## **SPECIFICATIONS**

Height: 50mm

Weight (Catalog): 1.00 g

Set: Yes

SAE/Metric/Torx : Metric Drive Type : 6 Point