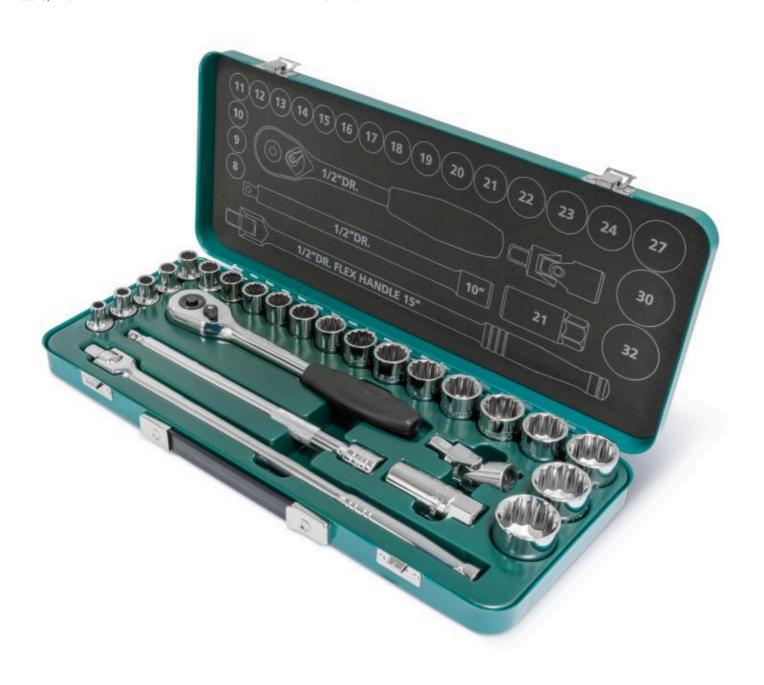

## 25 Pc. 1/2" Drive 12 Point Metric Socket Set

ST09092ME-12

SATA makes mechanic's tool sets for the best doers in the world. For men and women, tradespeople who want a full tool set with professional performance features. The uses for these master tool kits extend beyond the auto shop, with universal basic sets for the homeowner or DIY weekend warrior. Small sets are perfect for travelling, with hard storage cases and portable designs. For the true professional, we have full box sets containing a complete assortment of wrenches, pliers, screwdrivers, hex keys and more. These sets cover popular SAE and metric sizes, with the strength to get the job done and durability to not budge an inch. Miniature sets fit in your car or home, while a full universal set sets you up to do your best work on the job. Let your work do the talking, with SATA mechanic's tool sets.

## **FEATURES**

- Ratchet with quick release design allows rapid socket removal
- Ratchet flush mounted reversing lever allows user to change direction with one hand without removing the wrench
- Sockets with double hex (12pt) fastener end design
- · Socket off-corner loading design reduces fastener rounding
- Large markings offer easy size identification
- Flex handle breaker bars for optimum leverage to break free stubborn fasteners
- · Universal joint for better access to hard-to reach fasteners
- Wobble Extension for better reach to more fasteners
- Bright, full polish chrome finish easily wipes clean and resists corrosion
- Comes with a durable blow mold case for storage and organization

## **SPECIFICATIONS**

Height: 50mm

Weight (Catalog): 1.00 g

Set: Yes

SAE/Metric/Torx : Metric Drive Type : 6 Point