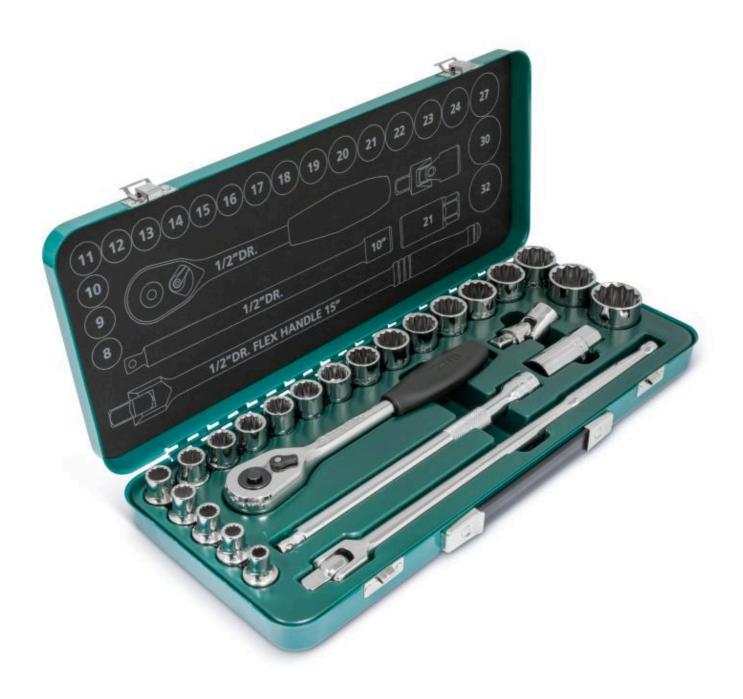

## 25 Pc. 1/2" Drive 12 Point Metric Socket Set

ST09092ME-12

SATA makes mechanic's tool sets for the best doers in the world. For men and women, tradespeople who want a full tool set with professional performance features. The uses for these master tool kits extend beyond the auto shop, with universal basic sets for the homeowner or DIY weekend warrior. Small sets are perfect for travelling, with hard storage cases and portable designs. For the true professional, we have full box sets containing a complete assortment of wrenches, pliers, screwdrivers, hex keys and more. These sets cover popular SAE and metric sizes, with the strength to get the job done and durability to not budge an inch. Miniature sets fit in your car or home, while a full universal set sets you up to do your best work on the job. Let your work do the talking, with SATA mechanic's tool sets.

## **FEATURES**

- Ratchet with quick release design allows rapid socket removal
- Ratchet flush mounted reversing lever allows user to change direction with one hand without removing the wrench
- Sockets with double hex (12pt) fastener end design
- · Socket off-corner loading design reduces fastener rounding
- Large markings offer easy size identification
- Flex handle breaker bars for optimum leverage to break free stubborn fasteners
- · Universal joint for better access to hard-to reach fasteners
- Wobble Extension for better reach to more fasteners
- Bright, full polish chrome finish easily wipes clean and resists corrosion
- Comes with a durable blow mold case for storage and organization

## **SPECIFICATIONS**

Height: 50mm

Weight (Catalog): 1.00 g

Set: Yes

SAE/Metric/Torx : Metric Drive Type : 6 Point