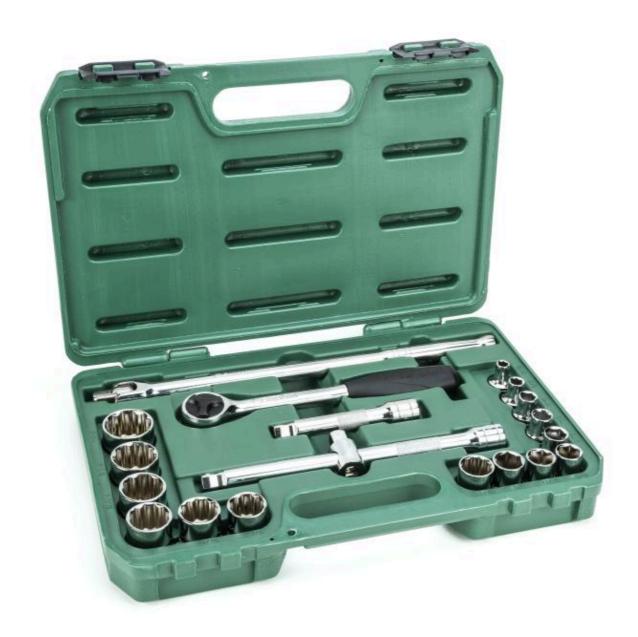

## 20 Pc. 1/2" Drive 6 and 12 Point SAE Socket Set

ST09087SJ

SATA makes mechanic's tool sets for the best doers in the world. For men and women, tradespeople who want a full tool set with professional performance features. The uses for these master tool kits extend beyond the auto shop, with universal basic sets for the homeowner or DIY weekend warrior. Small sets are perfect for travelling, with hard storage cases and portable designs. For the true professional, we have full box sets containing a complete assortment of wrenches, sockets, pliers, screwdrivers, hex keys and more. These sets cover popular SAE and metric sizes, with the strength to get the job done and durability to not budge an inch. Miniature sets fit in your car or home, while a full universal set sets you up to do your best work on the job. Let your work do the talking, with SATA mechanic's tool sets.

## **FEATURES**

- Ratchet with quick release design allows rapid socket removal
- Ratchet flush mounted reversing lever allows user to change direction with one hand without removing the wrench
- Sockets with single hex (6pt) fastener end design
- Sockets with double hex (12pt) fastener end design
- Socket off-corner loading design reduces fastener rounding
- · Large markings offer easy size identification
- Flex handle breaker bars in 15" length for optimum leverage to break free stubborn fasteners
- Wobble Extension for better reach to more fasteners
- Bright, full polish chrome finish easily wipes clean and resists corrosion
- · Comes with a durable blow mold case for storage and organization

## **SPECIFICATIONS**

Overall Length: 41.0 cm

Height: 80mm

Weight (Catalog): 4530.00 g

Set: Yes

SAE/Metric/Torx : SAE Set Piece Count : 20 Fastener Size : 1/2 in