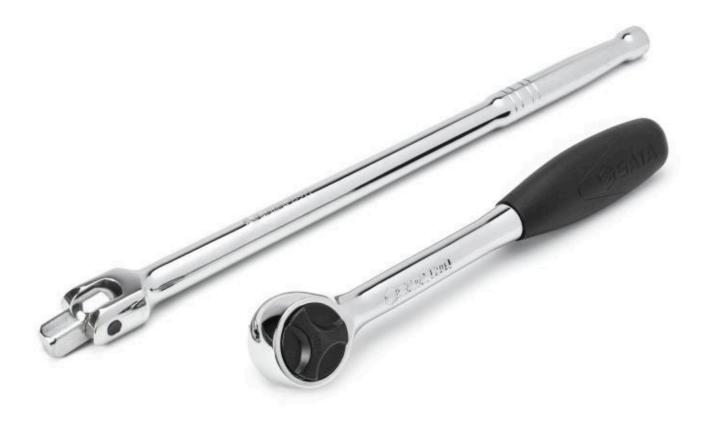

## **FEATURES**

- Ratchet with quick release design allows rapid socket removal
- Ratchet flush mounted reversing lever allows user to change direction with one hand without removing the wrench
- Sockets with single hex (6pt) fastener end design
- Sockets with double hex (12pt) fastener end design
- Socket off-corner loading design reduces fastener rounding
- · Large markings offer easy size identification
- Flex handle breaker bars in 15" length for optimum leverage to break free stubborn fasteners
- Wobble Extension for better reach to more fasteners
- Bright, full polish chrome finish easily wipes clean and resists corrosion
- · Comes with a durable blow mold case for storage and organization