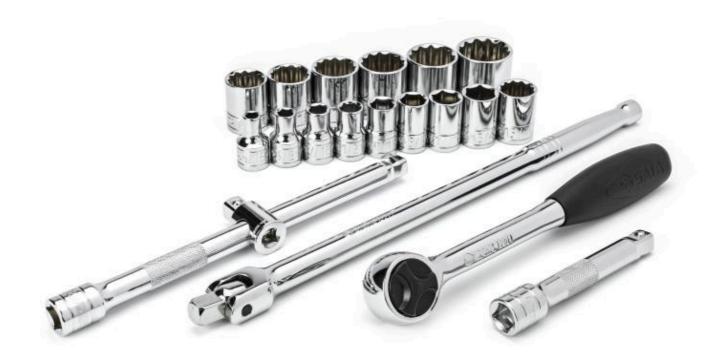

## 20 Pc. 1/2" Drive 6 and 12 Point SAE Socket Set

ST09087SJ

SATA makes mechanic's tool sets for the best doers in the world. For men and women, tradespeople who want a full tool set with professional performance features. The uses for these master tool kits extend beyond the auto shop, with universal basic sets for the homeowner or DIY weekend warrior. Small sets are perfect for travelling, with hard storage cases and portable designs. For the true professional, we have full box sets containing a complete assortment of wrenches, sockets, pliers, screwdrivers, hex keys and more. These sets cover popular SAE and metric sizes, with the strength to get the job done and durability to not budge an inch. Miniature sets fit in your car or home, while a full universal set sets you up to do your best work on the job. Let your work do the talking, with SATA mechanic's tool sets.

## **FEATURES**

- Ratchet with quick release design allows rapid socket removal
- Ratchet flush mounted reversing lever allows user to change direction with one hand without removing the wrench
- Sockets with single hex (6pt) fastener end design
- Sockets with double hex (12pt) fastener end design
- Socket off-corner loading design reduces fastener rounding
- · Large markings offer easy size identification
- Flex handle breaker bars in 15" length for optimum leverage to break free stubborn fasteners
- Wobble Extension for better reach to more fasteners
- Bright, full polish chrome finish easily wipes clean and resists corrosion
- · Comes with a durable blow mold case for storage and organization

## **SPECIFICATIONS**

Overall Length: 41.0 cm

Height: 80mm

Weight (Catalog): 4530.00 g

Set: Yes

SAE/Metric/Torx : SAE Set Piece Count : 20 Fastener Size : 1/2 in