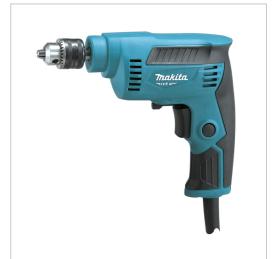

# **High Speed Drill**

# M6501B

#### **High Speed Drill**

High Speed Variable Speed Reversing Drill with Keyed Chuck

#### **Product Features**

- High performance and durability at less expense
- Ideal for drilling smaller holes in wood and steel
- High speed 0-4,500 RPM for fast drilling
- Variable speed trigger allows operator to adjust speed based on materials or application
- Powerful 230 W motor for continuous operation
- Soft grip handle provides increased comfort on the job
- In-line positive grip design maximizes power thrust