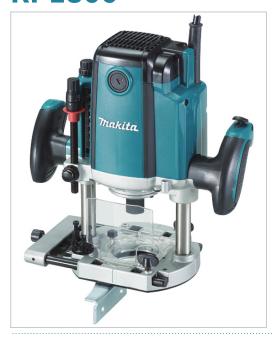

# **Plunge Router**

# **RP1800**

### **Product Description**

220V: 2 300W • 127V: 1 650W • 12 mm Powerful professional plunge router

A powerful plunge router with a 220V: 2 300W / 127V: 1 650W motor for professional use. Equipped with depth adjustment with micro control. 12 mm collet. Suitable for use as a fixed base router.

#### **Product Features**

- Rip fence with 0.1 mm adjustable accuracy
- Linear ball bearing ensures smooth dipping of the milling cutter
- Locking button for quick adjustment
- Three-position preselected revolver control
- External suction directly on the cutter
- MAKPAC 4 content: suspension rail, adapter for the guide rail and 12-piece cutting cartridge