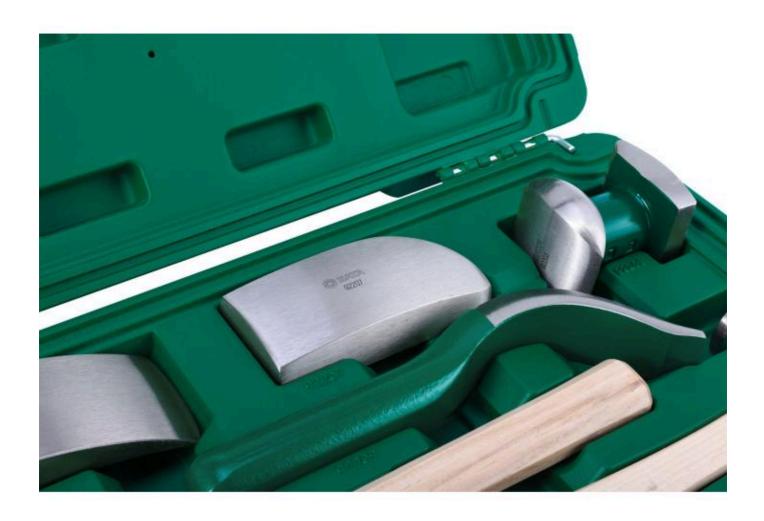

## **FEATURES**

- Made of chrome-vanadium steel for increased strength and durability
- Versatile Set inludes Pier-shaped sheet metal lining iron, curved sheet metal lining iron, shovel-shaped sheet metal lining iron, light duty shrinking hammer, pick finishing sheet metal hammer (260 gr)
- · Meets or Exceeds DIN/ANSI Standards
- Unique embedded construction securely attaches the head to the handle
- Chrome vanadium alloy steel (Cr-V) for exceptional strength and durability
- Comes with a durable blow mold case for storage and organization