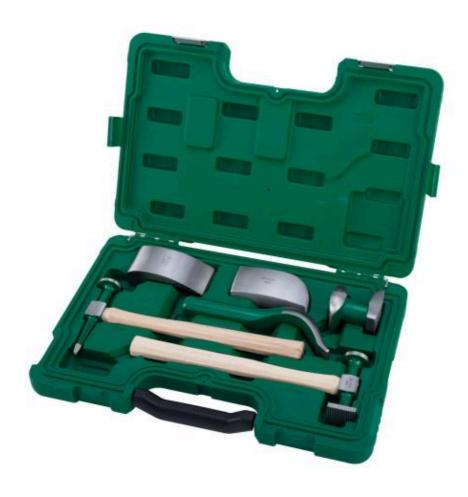

## 6Pc. Automotive Body Repair Tool Set

GL09152

Since our beginning, SATA automotive specialty tools have been driven by innovation. We've built our reputation with tools that make tough jobs easy. SATA automotive specialty tools are proudly made with the finest components under the most stringent manufacturing guidelines. Made for everyday use – guaranteed for life. Better tools mean easier, more efficient work so we constantly evaluate automotive engineering trends allowing us to consistently improve and enhance our tools to better fit professional hands. Shift up, choose SATA Tools for your garage!

## **FEATURES**

- Made of chrome-vanadium steel for increased strength and durability
- Versatile Set inludes Pier-shaped sheet metal lining iron, curved sheet metal lining iron, shovel-shaped sheet metal lining iron, light duty shrinking hammer, pick finishing sheet metal hammer (260 gr)
- · Meets or Exceeds DIN/ANSI Standards
- Unique embedded construction securely attaches the head to the handle
- Chrome vanadium alloy steel (Cr-V) for exceptional strength and durability
- Comes with a durable blow mold case for storage and organization