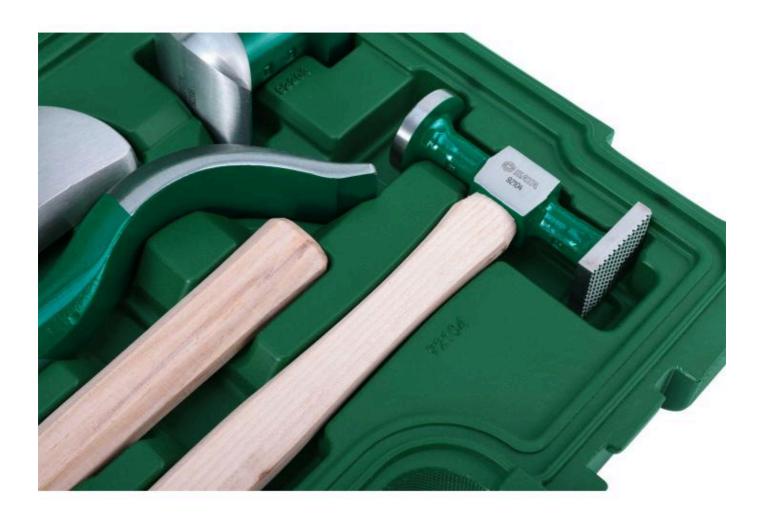

## **FEATURES**

- Made of chrome-vanadium steel for increased strength and durability
- Versatile Set inludes Pier-shaped sheet metal lining iron, curved sheet metal lining iron, shovel-shaped sheet metal lining iron, light duty shrinking hammer, pick finishing sheet metal hammer (260 gr)
- · Meets or Exceeds DIN/ANSI Standards
- Unique embedded construction securely attaches the head to the handle
- Chrome vanadium alloy steel (Cr-V) for exceptional strength and durability
- Comes with a durable blow mold case for storage and organization