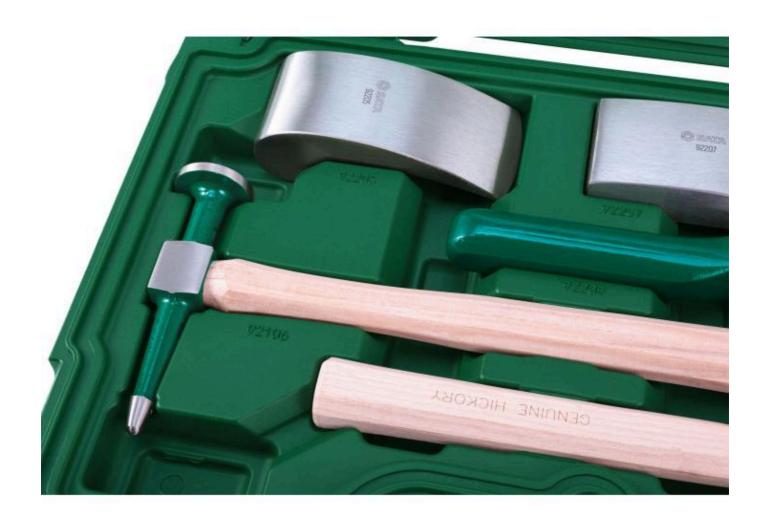

## **FEATURES**

- Made of chrome-vanadium steel for increased strength and durability
- Versatile Set inludes Pier-shaped sheet metal lining iron, curved sheet metal lining iron, shovel-shaped sheet metal lining iron, light duty shrinking hammer, pick finishing sheet metal hammer (260 gr)
- · Meets or Exceeds DIN/ANSI Standards
- Unique embedded construction securely attaches the head to the handle
- Chrome vanadium alloy steel (Cr-V) for exceptional strength and durability
- Comes with a durable blow mold case for storage and organization