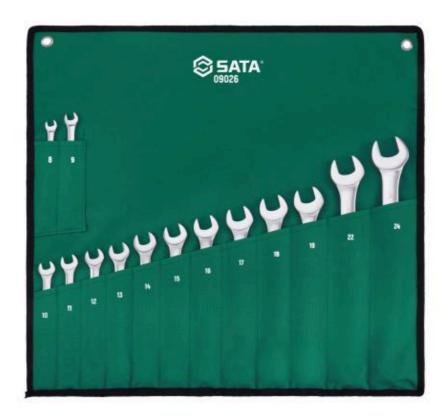

## 14 Pc. Metric Combination Wrench Set

ST09026SJ

SATA wrenches come in essential standard and metric sizes and are available in convenient sets. Perfect for any technician's, electrician's or mechanic's toolbox, these high-quality wrenches are ideal for diesel mechanic's, heavy equipment, agricultural machinery, auto repair; or removing heavily rusted, stuck-on nuts and bolts. Thick and thin beams and multipurpose, closed-loop designs allow you to firmly grip the tool with ease to tighten and loosen hex or square nuts and bolts. Additionally, with a lightweight makeup, you don't need to compromise on power. The laser-etched measuring scale on the tool helps you quickly identify the right size. For added convenience, tool rolls or organizers let you carry your tools hassle free when you're on the go. The full-polished chrome finish offers a clean, modern look. Covered by a lifetime warranty, SATA wrenches help you get the job done.

## **SPECIFICATIONS**

Set: Yes

Overall Length: 39.0 cm

Size : 8 a 24mm Height : 68mm

Weight (Catalog): 1.7 kg
Tray Set for Trolley: No
Offset/Standard: Standard
SAE/Metric/Torx: Metric

Set Piece Count : 14 Drive Type : 12 Point

Material: Chrome-Vanadium Steel (Cr-V)

Fastener Size: 8mm 9mm 10mm 11mm 12mm 13mm 14mm 15mm 16mm 17mm 18mm 19mm