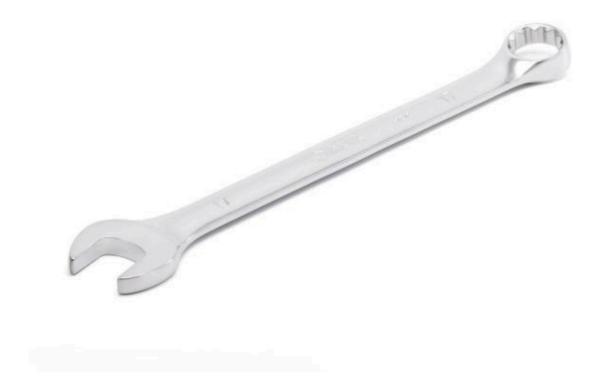

## **FEATURES**

- · Combination Wrenches feature open end & box end
- · Off-corner loading design on box end provides better grip and reduces fastener rounding
- Combination wrenches feature a 15° offset box end for added knuckle clearance
- · Sleek head design enables access to tight spots where a ratchet will not fit
- High-visibility stamped markings provide quick size identification
- · Bright, full polish chrome finish easily wipes clean and resists corrosion
- Chrome vanadium alloy steel (Cr-V) for exceptional strength and durability
- · Comes with a durable tool roll for storage and organization