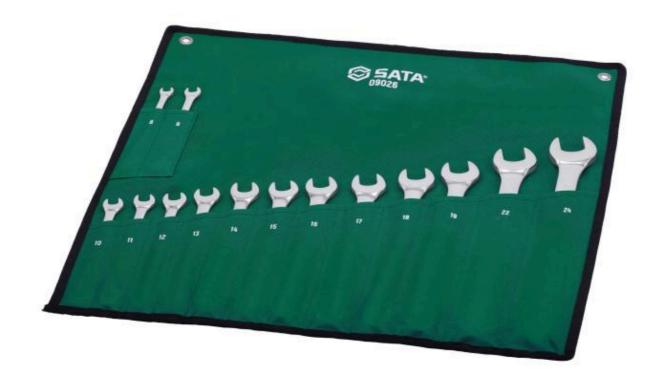

## 14 Pc. Metric Combination Wrench Set

ST09026SJ

SATA wrenches come in essential standard and metric sizes and are available in convenient sets. Perfect for any technician's, electrician's or mechanic's toolbox, these high-quality wrenches are ideal for diesel mechanic's, heavy equipment, agricultural machinery, auto repair; or removing heavily rusted, stuck-on nuts and bolts. Thick and thin beams and multipurpose, closed-loop designs allow you to firmly grip the tool with ease to tighten and loosen hex or square nuts and bolts. Additionally, with a lightweight makeup, you don't need to compromise on power. The laser-etched measuring scale on the tool helps you quickly identify the right size. For added convenience, tool rolls or organizers let you carry your tools hassle free when you're on the go. The full-polished chrome finish offers a clean, modern look. Covered by a lifetime warranty, SATA wrenches help you get the job done.

## **SPECIFICATIONS**

Set: Yes

Overall Length: 39.0 cm

Size : 8 a 24mm Height : 68mm

Weight (Catalog): 1.7 kg
Tray Set for Trolley: No
Offset/Standard: Standard
SAE/Metric/Torx: Metric

Set Piece Count : 14 Drive Type : 12 Point

Material: Chrome-Vanadium Steel (Cr-V)

Fastener Size: 8mm 9mm 10mm 11mm 12mm 13mm 14mm 15mm 16mm 17mm 18mm 19mm