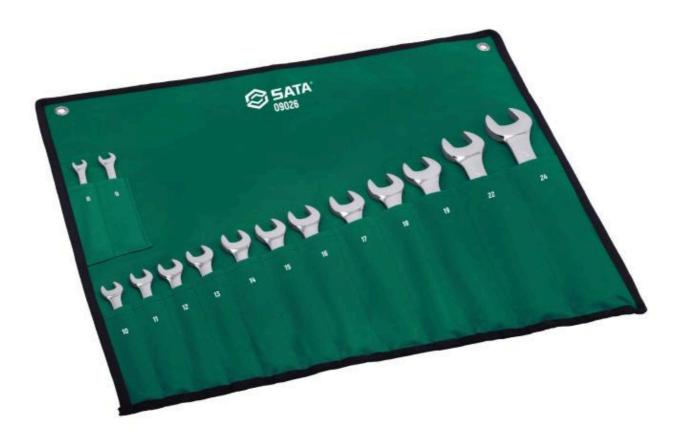

## 14 Pc. Metric Combination Wrench Set

ST09026SJ

SATA wrenches come in essential standard and metric sizes and are available in convenient sets. Perfect for any technician's, electrician's or mechanic's toolbox, these high-quality wrenches are ideal for diesel mechanic's, heavy equipment, agricultural machinery, auto repair; or removing heavily rusted, stuck-on nuts and bolts. Thick and thin beams and multipurpose, closed-loop designs allow you to firmly grip the tool with ease to tighten and loosen hex or square nuts and bolts. Additionally, with a lightweight makeup, you don't need to compromise on power. The laser-etched measuring scale on the tool helps you quickly identify the right size. For added convenience, tool rolls or organizers let you carry your tools hassle free when you're on the go. The full-polished chrome finish offers a clean, modern look. Covered by a lifetime warranty, SATA wrenches help you get the job done.

## **SPECIFICATIONS**

Set: Yes

Overall Length: 39.0 cm

Size : 8 a 24mm Height : 68mm

Weight (Catalog): 1.7 kg
Tray Set for Trolley: No
Offset/Standard: Standard
SAE/Metric/Torx: Metric

Set Piece Count : 14 Drive Type : 12 Point

Material: Chrome-Vanadium Steel (Cr-V)

Fastener Size: 8mm 9mm 10mm 11mm 12mm 13mm 14mm 15mm 16mm 17mm 18mm 19mm