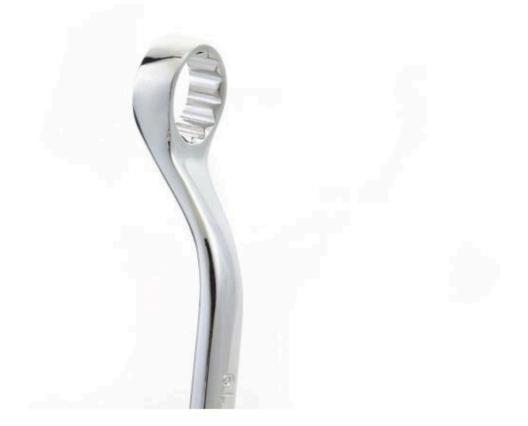

## **FEATURES**

- Double box end wrench design with 2 sizes per wrench
- 40° offset double box end design provides better access to recessed fasteners
- Off-corner loading design on box ends provide better grip and reduces fastener rounding
- · Sleek head design enables access to tight spots where a ratchet will not fit
- High-visibility stamped markings provide quick size identification
- · Bright, full polish chrome finish easily wipes clean and resists corrosion
- · Chrome vanadium alloy steel (Cr-V) for exceptional strength and durability