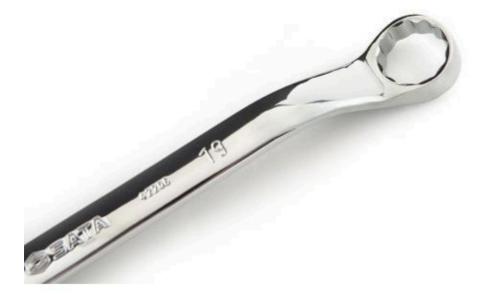

## **FEATURES**

- Double box end wrench design with 2 sizes per wrench
- 40° offset double box end design provides better access to recessed fasteners
- Off-corner loading design on box ends provide better grip and reduces fastener rounding
- · Sleek head design enables access to tight spots where a ratchet will not fit
- High-visibility stamped markings provide quick size identification
- · Bright, full polish chrome finish easily wipes clean and resists corrosion
- · Chrome vanadium alloy steel (Cr-V) for exceptional strength and durability

## **SPECIFICATIONS**

Overall Length : 320.0 mm Weight (Catalog) : 10.2 kg Set : No Fastener Size : 22 x 24 mm