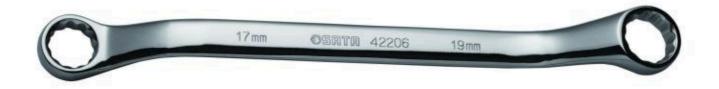

## Full Polish Box End Wrench 22x24MM

GL42209

SATA wrenches come in essential standard and metric sizes and are available in convenient sets. Perfect for any technician's, electrician's or mechanic's toolbox, these high-quality wrenches are ideal for diesel mechanic's, heavy equipment, agricultural machinery, auto repair; or removing heavily rusted, stuck-on nuts and bolts. Thick and thin beams and multipurpose, closed-loop designs allow you to firmly grip the tool with ease to tighten and loosen hex or square nuts and bolts. Additionally, with a lightweight makeup, you don't need to compromise on power. The laser-etched measuring scale on the tool helps you quickly identify the right size. For added convenience, tool rolls or organizers let you carry your tools hassle free when you're on the go. The full-polished chrome finish offers a clean, modern look. Covered by a lifetime warranty, SATA wrenches help you get the job done.

## **FEATURES**

- Double box end wrench design with 2 sizes per wrench
- 40° offset double box end design provides better access to recessed fasteners
- Off-corner loading design on box ends provide better grip and reduces fastener rounding
- · Sleek head design enables access to tight spots where a ratchet will not fit
- High-visibility stamped markings provide quick size identification
- · Bright, full polish chrome finish easily wipes clean and resists corrosion
- · Chrome vanadium alloy steel (Cr-V) for exceptional strength and durability