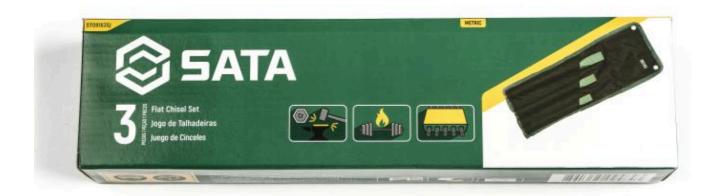

3 Pc. Chisel Set - SATA

## 3 Pc. Chisel Set

ST09163SJ

SATA chisels and punches combine the strength that professionals need with unparalleled versatility to make the perfect sets of tools for carving, wood turning, engraving, Mortising or a variety of other applications. The single-piece forged steel bodies of every SATA Chisel and punch are perfect for wood turning on a lathe or cutting dovetails or other joints. If you want to punch through wood, leather or metal pieces, rely on the strength of SATA. Our innovative sharpening techniques ensure that every set meets professional standards of quality. The world needs more doers, and at SATA, we're devoted to putting the best tools into the hands of the best doers.