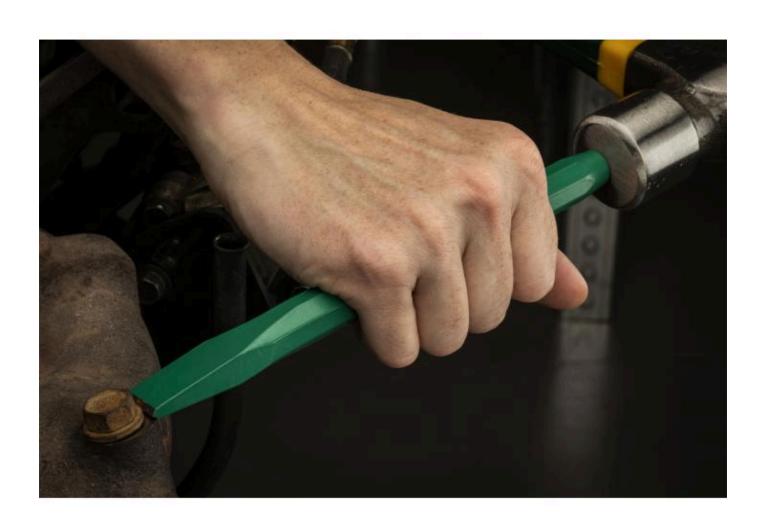

## 3 Pc. Chisel Set

ST09163SJ

SATA chisels and punches combine the strength that professionals need with unparalleled versatility to make the perfect sets of tools for carving, wood turning, engraving, Mortising or a variety of other applications. The single-piece forged steel bodies of every SATA Chisel and punch are perfect for wood turning on a lathe or cutting dovetails or other joints. If you want to punch through wood, leather or metal pieces, rely on the strength of SATA. Our innovative sharpening techniques ensure that every set meets professional standards of quality. The world needs more doers, and at SATA, we're devoted to putting the best tools into the hands of the best doers.