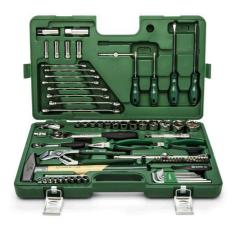

## 80 Pc. 1/4" and 1/2" Drive 6 Point Metric Tool Set

ST09403

SATA makes mechanic's tool sets for the best doers in the world. For men and women, tradespeople who want a full tool set with professional performance features. The uses for these master tool kits extend beyond the auto shop, with universal basic sets for the homeowner or DIY weekend warrior. Small sets are perfect for travelling, with hard storage cases and portable designs. For the true professional, we have full box sets containing a complete assortment of wrenches, sockets, pliers, screwdrivers, hex keys and more. These sets cover popular SAE and metric sizes, with the strength to get the job done and durability to not budge an inch. Miniature sets fit in your car or home, while a full universal set sets you up to do your best work on the job. Let your work do the talking, with SATA mechanic's tool sets.

## **FEATURES**

- Versatile tool set contains tools needed for most repairs
- Ratchet with quick release design allows rapid socket removal
- Sockets feature off-corner loading design to reduce fastener rounding
- Standard and deep socket options to reach more fasteners
- Combination wrenches feature a 15° offset box end for added knuckle clearance
- Hex keys housed in impact resistant, nylon fiber caddy with quick key removal
- Engineers hammer with balanced head for maximum striking power and control
- Screwdriver blade is made of high performance alloy steel for maximum strength and durability
- · Pliers with laser hardened cutting edges cut clean and remain sharp longer
- Comes with a durable blow mold case for storage and organization