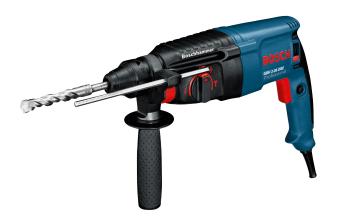

### **GBH 2-26 DRE**

Faster than a speeding bullet – The all-rounder for daily use

The most important data

| Rated input power                         | 800 W     |
|-------------------------------------------|-----------|
| Impact energy (according to EPTA 05/2016) | 2.7 J     |
| Drilling dia. concrete, hammer drill bits | 4 – 26 mm |
|                                           |           |

### Performance data

| 1 OTTOTTTIATIOO GACA                            |               |
|-------------------------------------------------|---------------|
| Impact rate at rated speed                      | 0 – 4,000 bpm |
| Rated speed                                     | 0 – 900 rpm   |
| Additional data                                 |               |
| Rated input power                               | 800 W         |
| Impact energy (according to EPTA 05/2016)       | 2.7 J         |
| Voltage, electrical                             | 230 V         |
| Weight                                          | 2.9 kg        |
| Tool holder                                     | SDS plus      |
| Drilling range                                  |               |
| Drilling dia. concrete, hammer drill bits       | 4 – 26 mm     |
| Opt. appl. range concrete, hammer drill bits    | 8 – 16 mm     |
| Drilling diameter in concrete with core cutters | 16 mm         |
|                                                 |               |

# Advantages:

- Superior drilling rate in the 2 kg hammer class
- Rotation stop for chiselling
- Impact stop for drilling in wood and steel