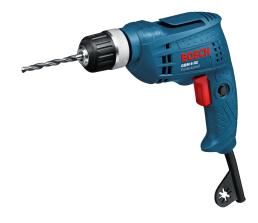

## Product data sheet Power tools for trade & industry



### Drill

# GBM 6 RE



The fast and precise tool

#### The most important data

| Rated input power          | 350 W  |
|----------------------------|--------|
| Drilling diameter in wood  | 15 mm  |
| Drilling diameter in steel | 6.5 mm |

**Order number** 0 601 472 6P0

## Technical data

#### Additional data

| 350 W         |
|---------------|
| Keyed chuck   |
| 240 V         |
| 0 – 4,000 rpm |
| 136 W         |
| 1.2 kg        |
| 3,116 rpm     |
| 12.3 Nm       |
|               |
| 15 mm         |
| 8 mm          |
| 6.5 mm        |
|               |

# Noise/vibration information

#### Drilling in metal

| 6.9 m/s² |
|----------|
| 1.5 m/s² |
|          |
| 4 m/s²   |
| 1.5 m/s² |
|          |

### Product data sheet Power tools for trade & industry



## Advantages:

- Very high speed (no-load speed