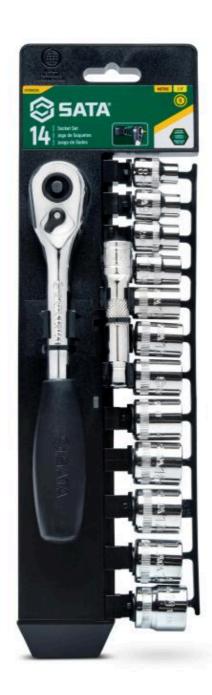

## 14 Pc. 3/8" Drive 6 Point Metric Socket Set

ST09523G

## **FEATURES**

- Ratchet with quick release design allows rapid socket removal
- 60-tooth design requires as little as 6° of swing arc to move a fastener
- Flush mounted reversing lever allows user to change direction with one hand without removing the ratchet
- Teardrop, low-profile head and flush-mounted on/off switch allow better access in tight spaces
- Sockets with single hex (6pt) fastener end design
- Socket off-corner loading design reduces fastener rounding
- · Large markings offer easy size identification
- Wobble extension for better reach to more fasteners
- · Heat treated for long lasting durability
- Bright, full polish chrome finish easily wipes clean and resists corrosion

## **SPECIFICATIONS**

Size : 3/8" Set : Yes

SAE/Metric/Torx : Metric Set Piece Count : 14