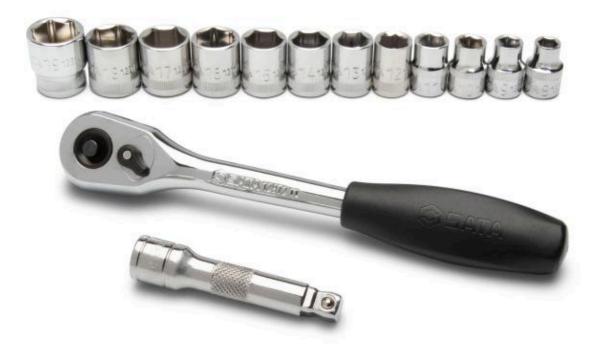

## 14 Pc. 3/8" Drive 6 Point Metric Socket Set

ST09523G

## **FEATURES**

- Ratchet with quick release design allows rapid socket removal
- 60-tooth design requires as little as 6° of swing arc to move a fastener
- Flush mounted reversing lever allows user to change direction with one hand without removing the ratchet
- Teardrop, low-profile head and flush-mounted on/off switch allow better access in tight spaces
- Sockets with single hex (6pt) fastener end design
- Socket off-corner loading design reduces fastener rounding
- · Large markings offer easy size identification
- Wobble extension for better reach to more fasteners
- · Heat treated for long lasting durability
- Bright, full polish chrome finish easily wipes clean and resists corrosion

## **SPECIFICATIONS**

Size : 3/8" Set : Yes

SAE/Metric/Torx : Metric Set Piece Count : 14