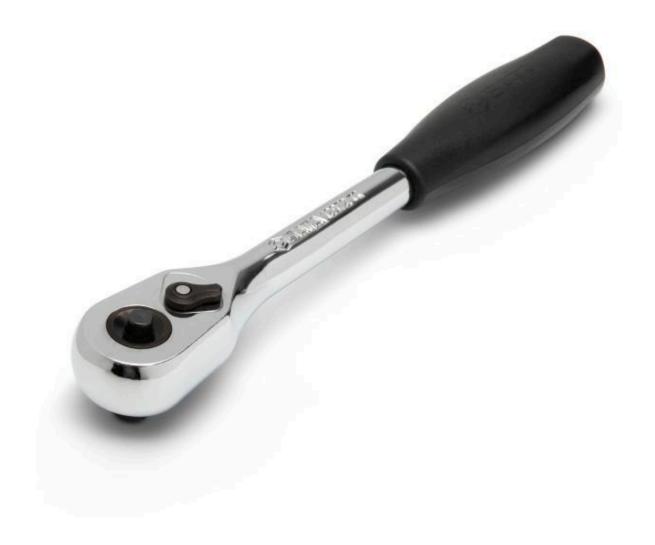

## **FEATURES**

- Ratchet with quick release design allows rapid socket removal
- 60-tooth design requires as little as 6° of swing arc to move a fastener
- Flush mounted reversing lever allows user to change direction with one hand without removing the ratchet
- Teardrop, low-profile head and flush-mounted on/off switch allow better access in tight spaces
- Sockets with single hex (6pt) fastener end design
- Socket off-corner loading design reduces fastener rounding
- · Large markings offer easy size identification
- Wobble extension for better reach to more fasteners
- · Heat treated for long lasting durability
- Bright, full polish chrome finish easily wipes clean and resists corrosion