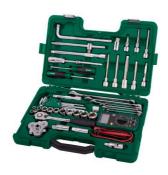

## 50 Pc. Automotive Tool Set

GL09508

## **FEATURES**

- Ratchet with quick release design allows rapid socket removal
- Ratchet flush mounted reversing lever allows user to change direction with one hand without removing the wrench
- · Sockets with double hex (12pt) fastener end design
- Standard and deep socket options to reach more fasteners
- Up to 30% longer hex keys for improved access and leverage
- Ball point keys allow for angled access to fasteners
- Combination wrenches feature a 15° offset box end for added knuckle clearance
- 10" L-Shaped Handle for better leverage and torque to break free stubborn fasteners
- Comes with a durable blow mold case for storage and organization
- Comes with a durable blow mold case for storage and organization