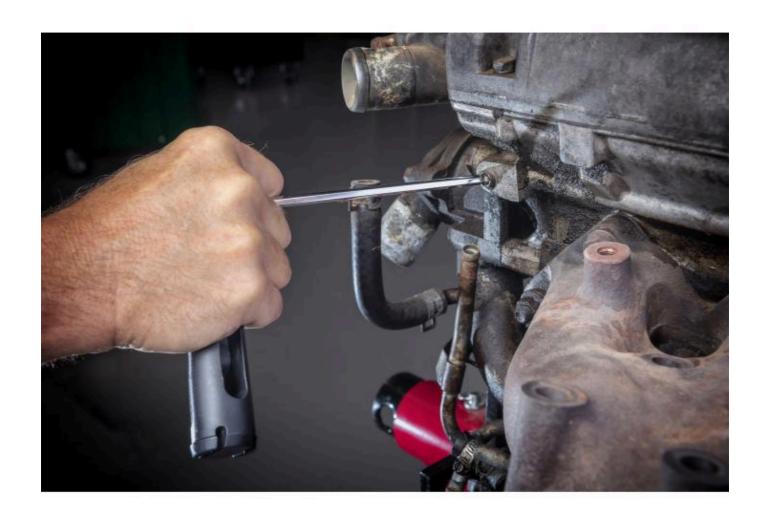

## **FEATURES**

- Up to 30% longer for improved access and leverage
- · Ball point keys allow for angled access to fasteners
- Precise fit for a solid grip and chamfered tips for faster insertion
- Easy to read size markings
- Carrying caddy doubles as a high-torque handle to loosen stubborn fasteners
- Housed in impact resistant caddy that also works as a Torque handle with keys
- Chrome vanadium alloy steel (Cr-V) for exceptional strength and durability