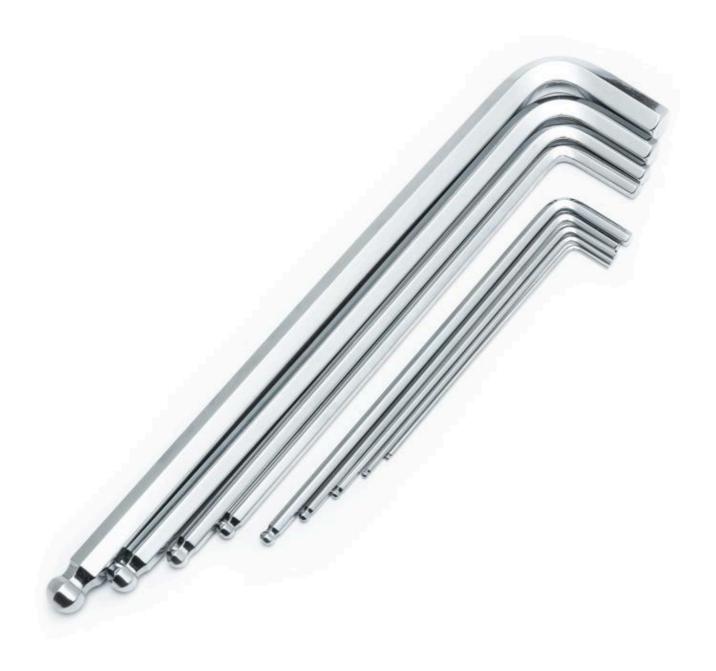

## 9 Pc. Metric Extra Long Ball Point Hex Key and Torque Handle Set

ST09124SJ

A set of SATA hex keys gives professionals the strength and versatility required to tackle automotive or industrial work. Do your best work with innovative SATA keys in metric or SAE sizes, combining top features like folding designs or ball ends with the proven strength of precision-formed alloy steel. T-handle designs, small and micro keys for improved access, hex key bit sockets, service adaptors; no matter what you need to get done, SATA has the tool for you. Do good work and make a change with the power and reliability of SATA tools, all covered under our lifetime warranty.

## **FEATURES**

- Up to 30% longer for improved access and leverage
- · Ball point keys allow for angled access to fasteners
- Precise fit for a solid grip and chamfered tips for faster insertion
- Easy to read size markings
- Carrying caddy doubles as a high-torque handle to loosen stubborn fasteners
- Housed in impact resistant caddy that also works as a Torque handle with keys
- Chrome vanadium alloy steel (Cr-V) for exceptional strength and durability

## **SPECIFICATIONS**

Type : L-Shaped

Overall Length: 32 cm

Height: 44.5mm

Weight (Catalog): 580.00 g

Set: Yes

Length Format : Extra Long SAE/Metric/Torx : Metric