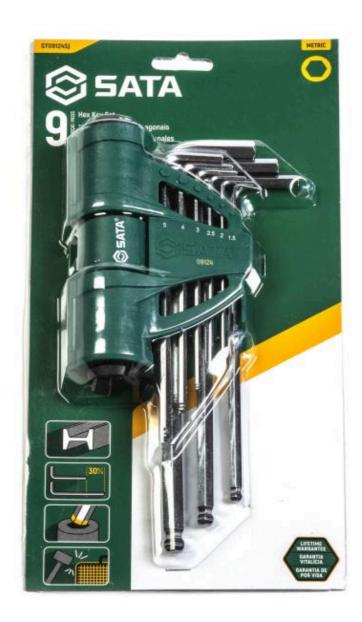

## 9 Pc. Metric Extra Long Ball Point Hex Key and Torque Handle Set

ST09124SJ

A set of SATA hex keys gives professionals the strength and versatility required to tackle automotive or industrial work. Do your best work with innovative SATA keys in metric or SAE sizes, combining top features like folding designs or ball ends with the proven strength of precision-formed alloy steel. T-handle designs, small and micro keys for improved access, hex key bit sockets, service adaptors; no matter what you need to get done, SATA has the tool for you. Do good work and make a change with the power and reliability of SATA tools, all covered under our lifetime warranty.

## **FEATURES**

- Up to 30% longer for improved access and leverage
- · Ball point keys allow for angled access to fasteners
- Precise fit for a solid grip and chamfered tips for faster insertion
- Easy to read size markings
- Carrying caddy doubles as a high-torque handle to loosen stubborn fasteners
- Housed in impact resistant caddy that also works as a Torque handle with keys
- Chrome vanadium alloy steel (Cr-V) for exceptional strength and durability

## **SPECIFICATIONS**

Type : L-Shaped

Overall Length: 32 cm

Height: 44.5mm

Weight (Catalog): 580.00 g

Set: Yes

Length Format : Extra Long SAE/Metric/Torx : Metric