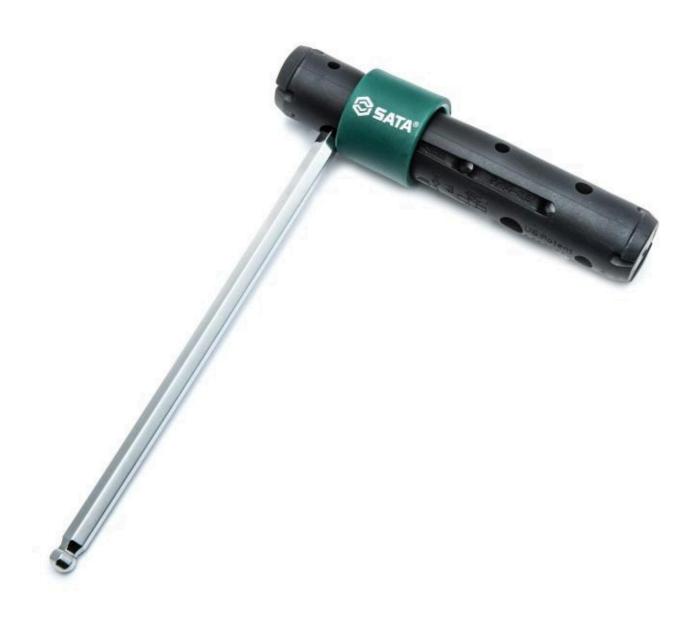

## **FEATURES**

- Up to 30% longer for improved access and leverage
- · Ball point keys allow for angled access to fasteners
- Precise fit for a solid grip and chamfered tips for faster insertion
- Easy to read size markings
- Carrying caddy doubles as a high-torque handle to loosen stubborn fasteners
- Housed in impact resistant caddy that also works as a Torque handle with keys
- Chrome vanadium alloy steel (Cr-V) for exceptional strength and durability