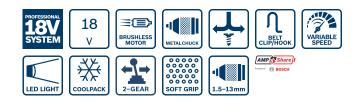

### The most important data

| Torque (soft/hard/max.)             | 28/50/50 Nm                |
|-------------------------------------|----------------------------|
| No-load speed (1st gear / 2nd gear) | 0 - 460 / 0 -<br>1,800 rpm |
| Battery voltage                     | 18.0 V                     |

### Additional data

| 28/50/50 Nm                |
|----------------------------|
| 0 - 460 / 0 - 1,800<br>rpm |
| 18.0 V                     |
| 50 Nm                      |
| Lithium-Ion                |
| 27,000 bpm                 |
| 1.5 / 13 mm                |
| 1 kg                       |
| 20+2                       |
|                            |