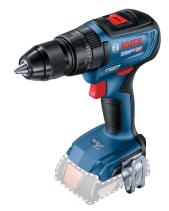

### Cordless Combi GSB 18V-50

Robust brushless motor for durability and flexibility

# Advantages:

- Intelligent brushless motor for efficiency, endurance, and compactness
- Robust metal chuck and compact ergonomic design ideal for heavy-duty jobs
- Professional 18V System works with Bosch batteries and chargers of the same voltage