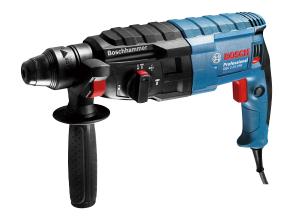

### GBH 2-24 DRE

Durable, reliable and superior – Drilling is now trouble-free with this tool

#### The most important data

| Rated input power                         | 790 W |
|-------------------------------------------|-------|
| Impact energy (according to EPTA 05/2016) | 2.7 J |

**Order number** 0 611 272 1L1

#### Performance data

| 0 – 4,200 bpm |
|---------------|
| 0 - 930 rpm   |
|               |
| 790 W         |
| 2.7 J         |
| 2.8 kg        |
| SDS plus      |
|               |

## Advantages:

- Best in class drilling and chiseling through tough material made possible by gear housing set
- High drilling speed improves workload efficiency
- Aptly designed with interchangeable parts ensues easy maintenance
- Tailored to work long hours in hard working conditions