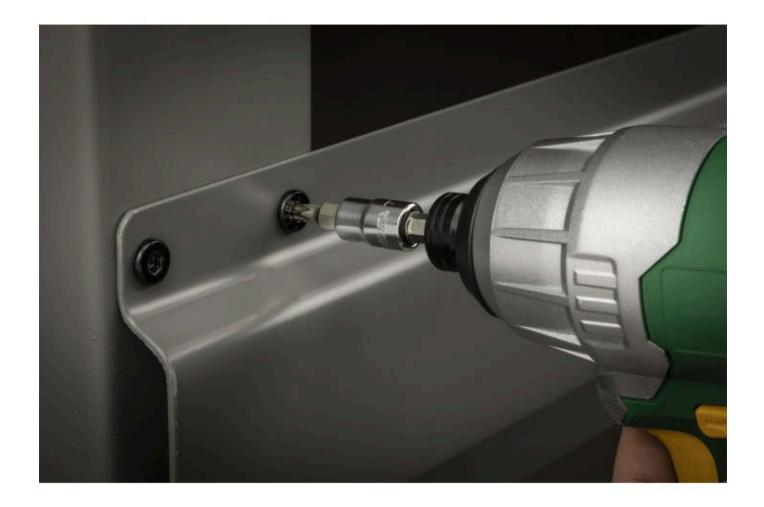

## **FEATURES**

- Precison engineered bits for a better fit on fasteners
- Long and short length Torx bit sockets for better access to fasteners
- Large stamped size markings provide quick size identification
- · Heat treated for long lasting durability
- Bright, full polish chrome finish easily wipes clean and resists corrosion
- S2 steel insert bits offer maximum strength and durability
- Comes with a durable blow mold case for storage and organization
- •