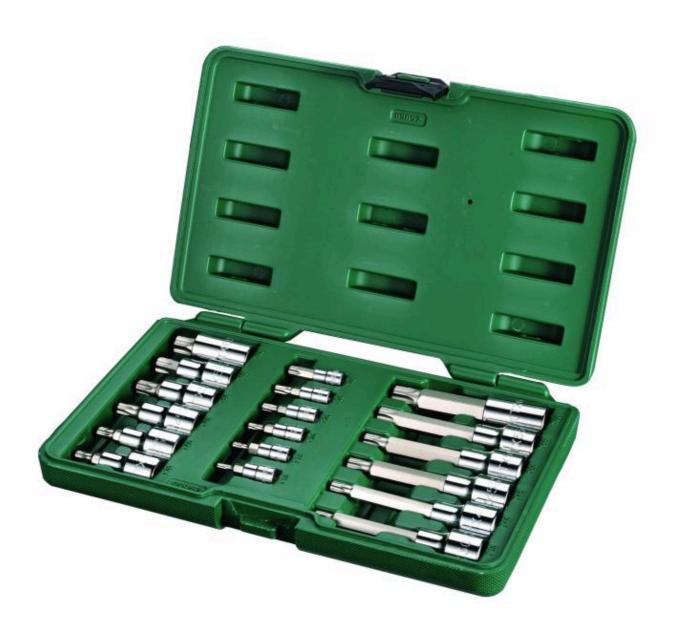

Image of ST09052SJ

## **FEATURES**

- Precison engineered bits for a better fit on fasteners
- Long and short length Torx bit sockets for better access to fasteners
- Large stamped size markings provide quick size identification
- · Heat treated for long lasting durability
- Bright, full polish chrome finish easily wipes clean and resists corrosion
- S2 steel insert bits offer maximum strength and durability
- Comes with a durable blow mold case for storage and organization
- •

## **SPECIFICATIONS**

Set: Yes

Overall Length: 29.0 cm Size: 1/4 in e 1/2 in

Height: 50mm

Weight (Catalog) : 1.612 kg SAE/Metric/Torx : Torx®

Set Piece Count: 18

Fastener Size: 1/4 in 1/2 in