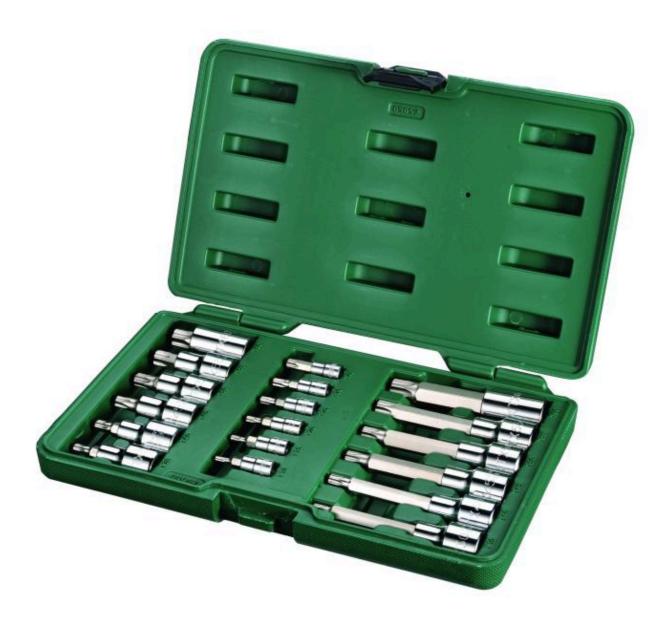

Image of ST09052SJ

## **FEATURES**

- Precison engineered bits for a better fit on fasteners
- Long and short length Torx bit sockets for better access to fasteners
- Large stamped size markings provide quick size identification
- · Heat treated for long lasting durability
- Bright, full polish chrome finish easily wipes clean and resists corrosion
- S2 steel insert bits offer maximum strength and durability
- Comes with a durable blow mold case for storage and organization
- •

## **SPECIFICATIONS**

Set: Yes

Overall Length: 29.0 cm Size: 1/4 in e 1/2 in

Height: 50mm

Weight (Catalog) : 1.612 kg SAE/Metric/Torx : Torx®

Set Piece Count: 18

Fastener Size: 1/4 in 1/2 in